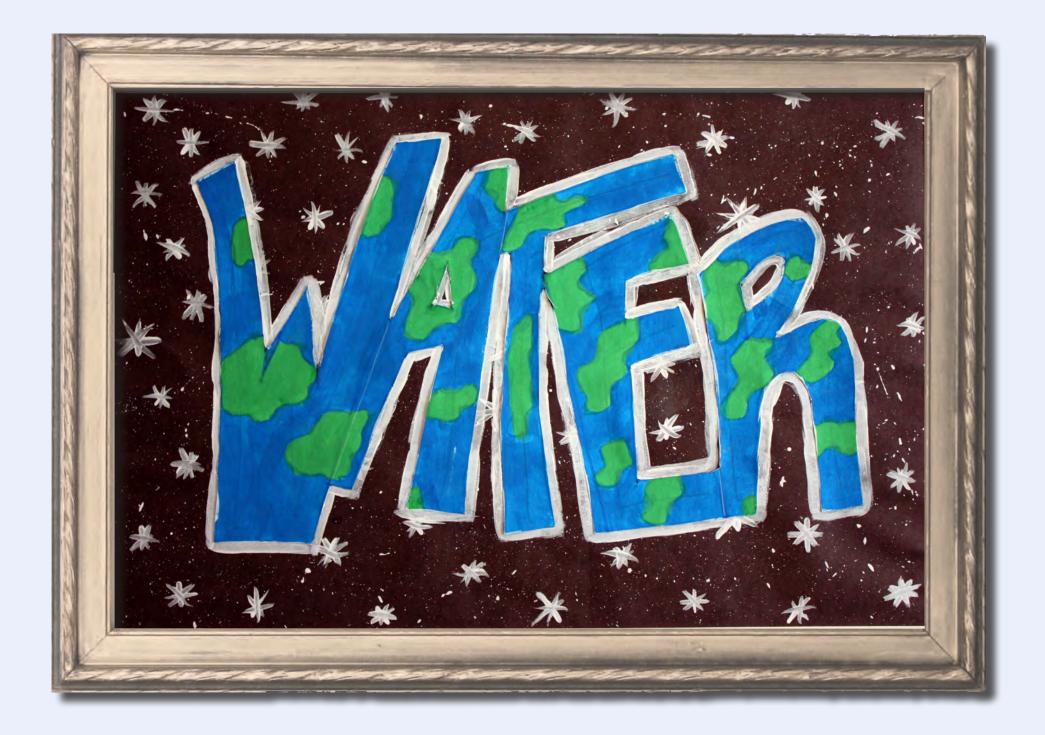

MADISON HOWARD — LOVINGGOOD MS — 8TH GRADE

|                                      | September 2018 |                                     |           |          |        |                         |  |  |  |  |
|--------------------------------------|----------------|-------------------------------------|-----------|----------|--------|-------------------------|--|--|--|--|
| Sunday                               | Monday         | Tuesday                             | Wednesday | Thursday | Friday | Saturday                |  |  |  |  |
| We can save the water left on Earth. |                |                                     |           |          |        |                         |  |  |  |  |
| 2                                    | 3<br>Labor Day | 4                                   | 5         | 6        | 7      | 8                       |  |  |  |  |
| 9                                    | 10             | 11<br>Patriot Day                   | 12        | 13       | 14     | 15                      |  |  |  |  |
| 16                                   | 17             | 18<br>World Water<br>Monitoring Day | 19        | 20       | 21     | 22<br>First Day of Fall |  |  |  |  |
| 23                                   | 24             | 25                                  | 26        | 27       | 28     | 29                      |  |  |  |  |
| 30<br>World Rivers Day               |                |                                     |           |          |        |                         |  |  |  |  |