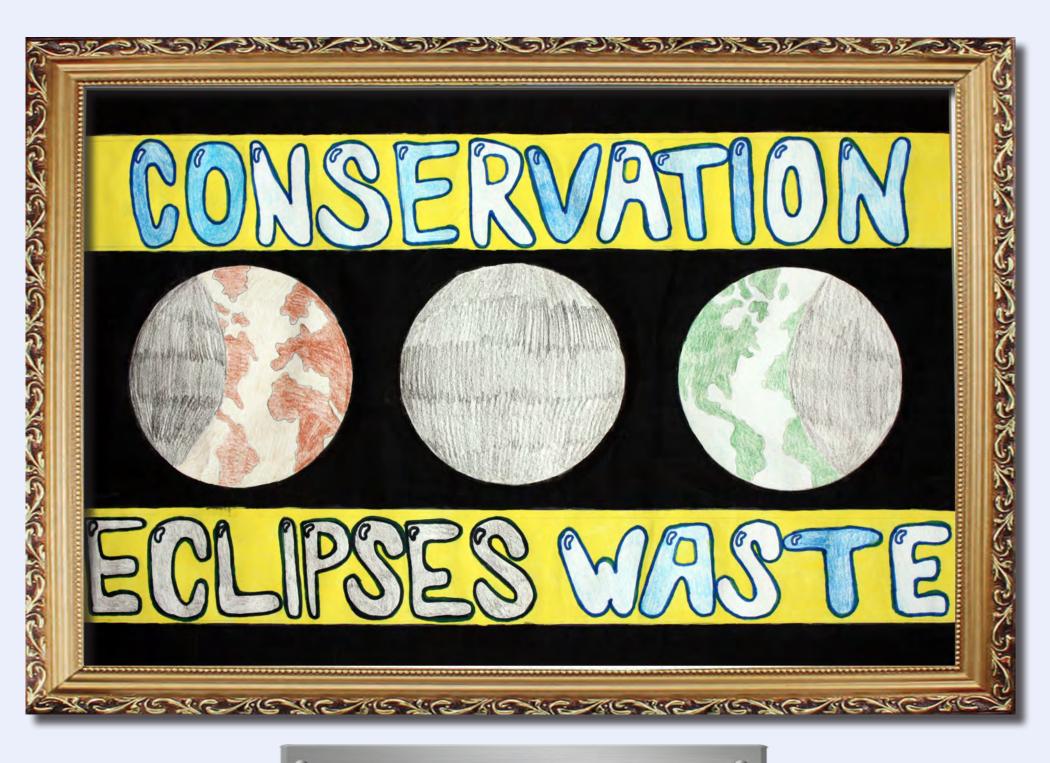

G

FEATURING ARTISTS FROM COBB COUNTY MIDDLE SCHOOLS

|        | JANUARY 2018   |                                      |           |              |                                   |                 |  |  |  |  |
|--------|----------------|--------------------------------------|-----------|--------------|-----------------------------------|-----------------|--|--|--|--|
| Sunday | Monday         | Tuesday                              | Wednesday | Thursday     | Friday                            | Saturday        |  |  |  |  |
|        | 1              | 2                                    | 3         | 4            | 5                                 | 6               |  |  |  |  |
|        | New Year's Day |                                      |           |              |                                   |                 |  |  |  |  |
| 7      | 8              | 9                                    | 10        | 11           | 12                                | 13              |  |  |  |  |
| 14     | 15             | 16<br>Martin Luther<br>King, Jr. Day | 17        | 18           | 19                                | 20              |  |  |  |  |
| 21     | 22             | 23                                   | 24        | 25           | 26                                | 27              |  |  |  |  |
| 28     | 29             | 30                                   | 31        | Do o<br>ever | our best to con<br>y drop we rece | nșerve<br>zive. |  |  |  |  |