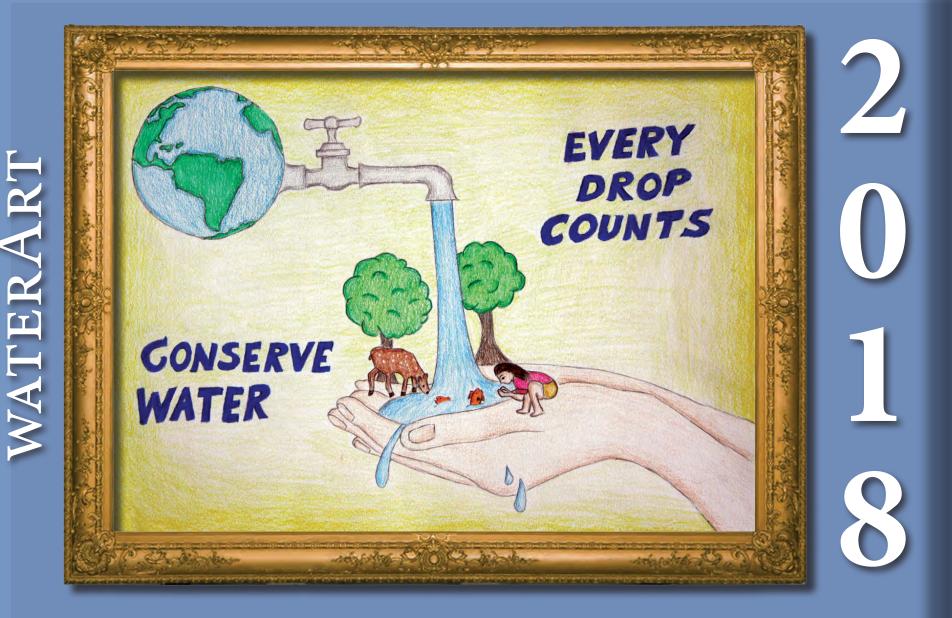

G

FEATURING ARTISTS FROM COBB COUNTY MIDDLE SCHOOLS

|        | JANUARY 2018   |                                      |           |              |                                   |                 |  |  |  |  |
|--------|----------------|--------------------------------------|-----------|--------------|-----------------------------------|-----------------|--|--|--|--|
| Sunday | Monday         | Tuesday                              | Wednesday | Thursday     | Friday                            | Saturday        |  |  |  |  |
|        | 1              | 2                                    | 3         | 4            | 5                                 | 6               |  |  |  |  |
|        | New Year's Day |                                      |           |              |                                   |                 |  |  |  |  |
| 7      | 8              | 9                                    | 10        | 11           | 12                                | 13              |  |  |  |  |
| 14     | 15             | 16<br>Martin Luther<br>King, Jr. Day | 17        | 18           | 19                                | 20              |  |  |  |  |
| 21     | 22             | 23                                   | 24        | 25           | 26                                | 27              |  |  |  |  |
| 28     | 29             | 30                                   | 31        | Do o<br>ever | our best to con<br>y drop we rece | nșerve<br>zive. |  |  |  |  |